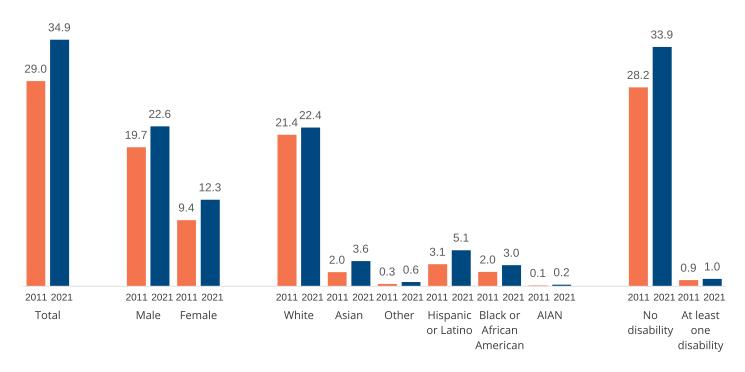

Figure 2-2
STEM workforce ages 18-74, by sex, ethnicity, race, and disability status: 2011 and 2021

(Numbers in millions)

AIAN = American Indian or Alaska Native; STEM = science, technology, engineering, and mathematics.

## Note(s):

Civilian noninstitutionalized population plus armed forces living off post or with their families on post. Hispanic or Latino may be any race; race categories exclude Hispanic origin. Other includes Native Hawaiian and Other Pacific Islander and more than one race. Respondents can report more than one disability. Those who reported difficulty with one or more functionalities were classified as having a disability.

## Source(s):

Census Bureau, Current Population Survey, Annual Social and Economic Supplement.