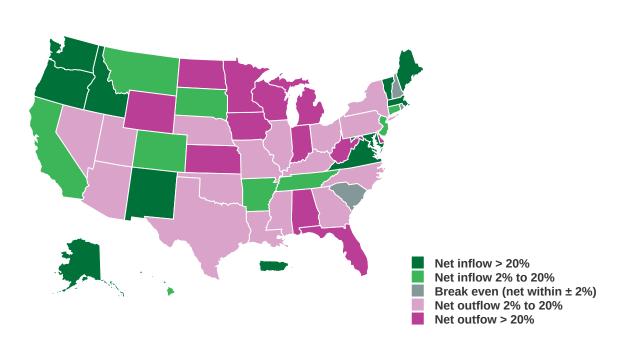

## National Center for Science and Engineering Statistics | NSF 19-301

FIGURE 6-F

Net inflows or outflows of U.S. citizen and permanent resident S&E doctorate recipients relative to S&E doctorates awarded, by state: 2008–17

## Note(s)

Puerto Rico includes outlying territories. Definite commitment refers to a doctorate recipient who is either returning to predoctoral employment or has signed a contract (or otherwise made a definite commitment) for employment, including postdoctoral study, in the coming year and plans to stay in the United States.

## Source(s)

National Science Foundation, National Center for Science and Engineering Statistics, Doctorate Recipients from U.S. Universities: 2017.