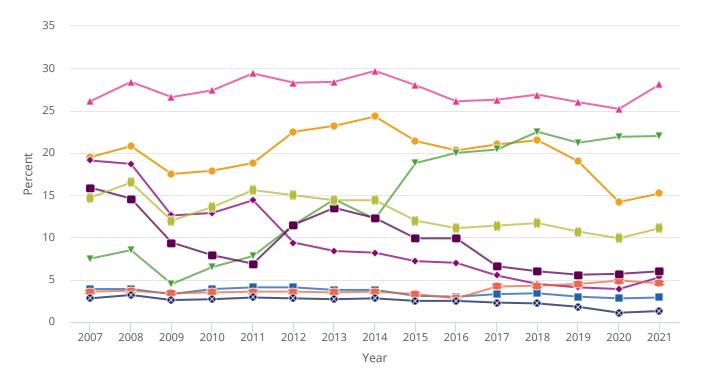

Figure 27
Imported content share of U.S. gross exports, by exporting industry: 2007–21

- --- Aerospace product and parts manufacturing
- --- Computer and electronic products (excluding semiconductors)
- --- IT and other information services
- → Motor vehicles, bodies, and trailers and parts
- -▼- Pharmaceutical and medicine manufacturing
- Scientific research and development services
- Semiconductor manufacturing
- -**⊗** Software publishers
- ---- All industries (including KTI industries)

## Note(s):

IT is information technology. KTI is knowledge and technology intensive. Industry data are based on the North American Industry Classification System.

## Source(s):

BEA, Trade in Value Added Data.

Indicators 2024: Industry Activities