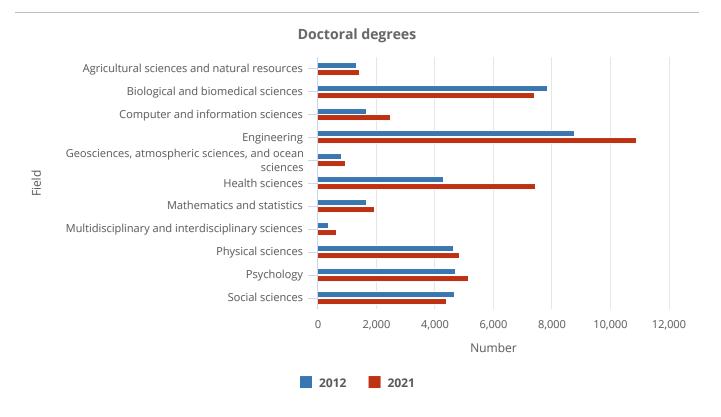

Figure HED-15
S&E graduate degrees awarded, by field: 2012 and 2021

## Note(s):

Data are based on institutions eligible to participate in Title IV federal financial aid programs. Doctoral degree programs include research doctoral degree programs only and do not include professional doctoral programs (e.g., Doctor of Medicine).

National Center for Science and Engineering Statistics | NSB-2023-32

Source(s):
National Center for Science and Engineering Statistics, special tabulations (2022) of the National Center for Education Statistics, Integrated Postsecondary Education Data System (IPEDS), Completions Survey, provisional release data.