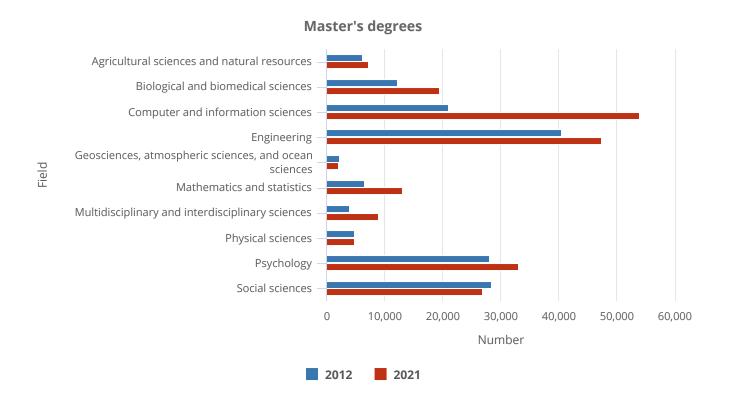

Figure HED-15
S&E graduate degrees awarded, by field: 2012 and 2021

## Note(s):

Data are based on institutions eligible to participate in Title IV federal financial aid programs. Doctoral degree programs include research doctoral degree programs only and do not include professional doctoral programs (e.g., Doctor of Medicine).

National Center for Science and Engineering Statistics | NSB-2023-32

Source(s):
National Center for Science and Engineering Statistics, special tabulations (2022) of the National Center for Education Statistics, Integrated Postsecondary Education Data System (IPEDS), Completions Survey, provisional release data.