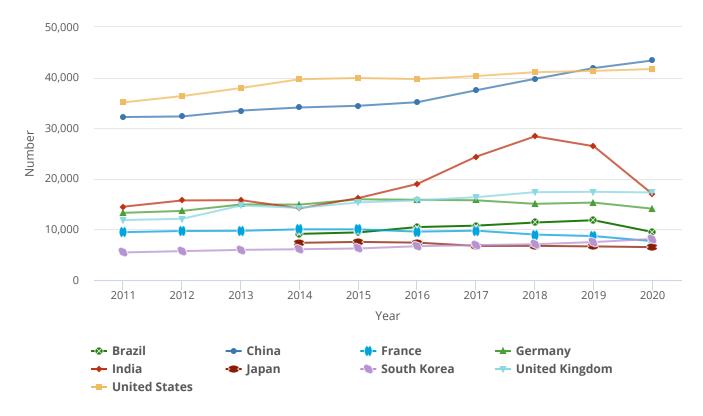

## S&E doctoral degrees awarded, by selected country: 2011-20

## Note(s):

To facilitate international comparison, data for the United States are those reported to the Organisation for Economic Co-operation and Development, which vary from the National Center for Science and Engineering Statistics classification of fields presented in other sections of the report. Data for Brazil and Japan are not available prior to 2014.

## Source(s):

Organisation for Economic Co-operation and Development (OECD), *Education at a Glance*, National Bureau of Statistics of China, *China Statistical Yearbook*; People's Republic of China, Ministry of Education data; Government of India, Ministry of Education, Department of Higher Education, *All India Survey on Higher Education*.