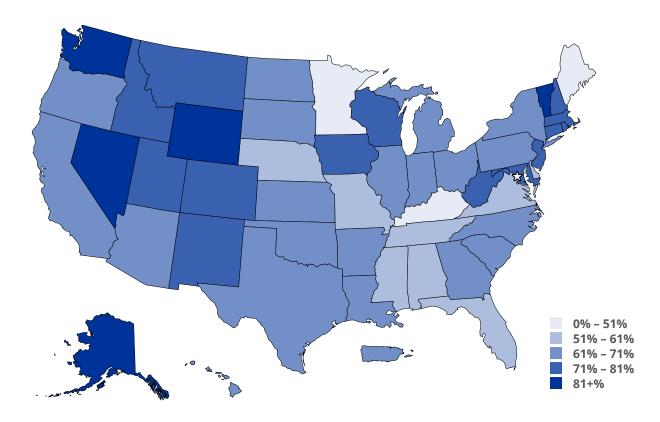

Figure HED-9
Share of doctoral degrees awarded in S&E fields, by state: 2021

## Note(s):

Data are based on institutions eligible to participate in Title IV federal financial aid programs. Doctoral degree programs include research doctoral degree programs only and do not include professional doctoral programs (e.g., Doctor of Medicine).

## Source(s):

National Center for Science and Engineering Statistics, special tabulations (2022) of the National Center for Education Statistics, Integrated Postsecondary Education Data System (IPEDS), Completions Survey, provisional release data.