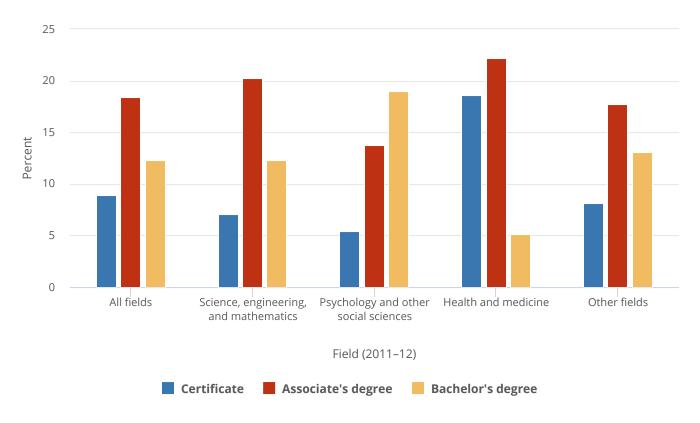

Figure HED-6

Awards earned by 2011–12 first-time postsecondary students who began postsecondary education in community colleges, by award level and 2011–12 field of study: 2017

## Note(s):

Data are based on institutions eligible to participate in Title IV federal financial aid programs. Field is the major field of study that students declared in academic year 2011–12, their first year of postsecondary education. Attainment categories are mutually exclusive and represent the highest credential earned as of 2017.